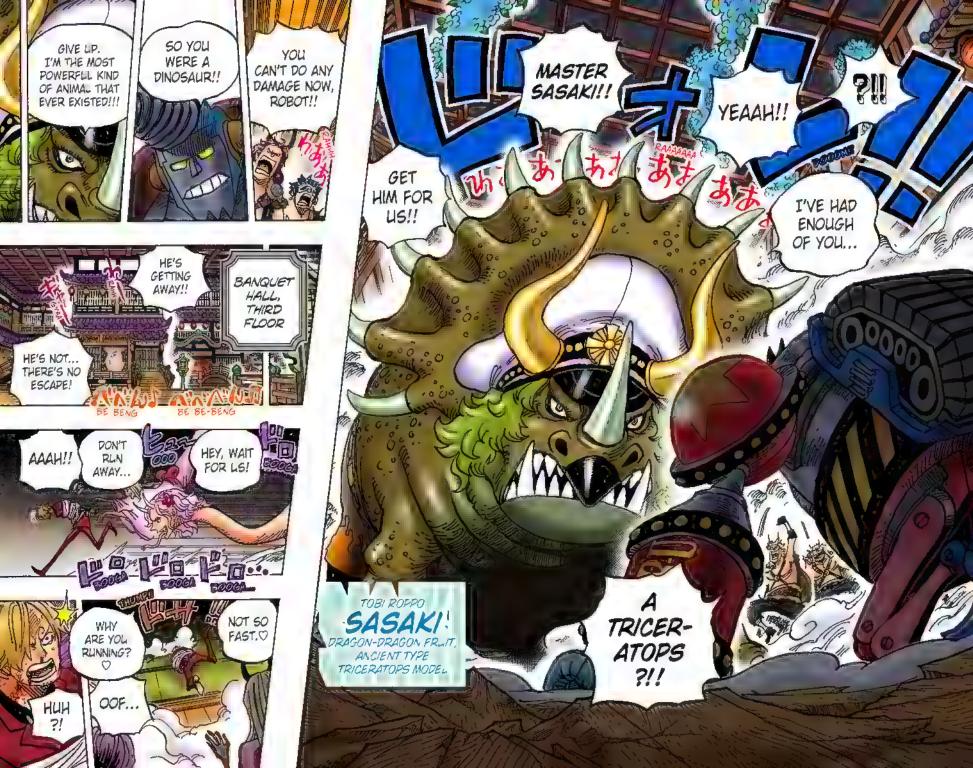

s in the SBS so far!!

--Yashirai





- 1. Least favorite food: parfaits (hard to eat)
- 2. Image color & number: ochre, 10
- 3. If the crew were a family: father (Franky used to be dad, is now perverted grandma)
- 4. Smell: smells like the ocean
- 5. Image prefecture: Kagoshima
- 6. lmage country: India 7. lmage animal: Bear
- 8. Best at cooking: Seared Bonito tuna
- 9. Bedtime and wake-up time: Sleep at 3 a.m., wake at 9 a.m.
- 10. Inside his head:



- 11. If he wasn't a pirate he'd be a: train station employee
- 12. Ice: swallows, doesn't chew
- 13. Favorite season: autumn on a summer island
- 14. Image flower: peony



## Chapter 998: ANCIENT TYPES



READER REQUEST: "ENEL KICKING BACK AND LISTENING TO MUSIC WITH A CAT" BY X-5GO







































































## M COLORING CORNER i































































































## ONE PIECE













































































I AM IN

YOUR

DEBT!!!











Q: Please draw a personification of everyone's favorite, Yamato's side-boob!! -- Yashirai

A: Okay, I'm good at this... Hey, I can't do that!! What is the personification of a side-BOOB?!

(Well, I tried anyway.)

Honestly, the number of postcards and letters I got about side-BOOB this, side-BOOB that! Next volume is volume 100, you guys! I'm not taking any of your dirty questions and prompts! We're going fully wholesome next time!!

Q: Odacchi! Please tell us Yamato's age, height, and favorite food!
--Pumpkin

A: Now this is a proper q